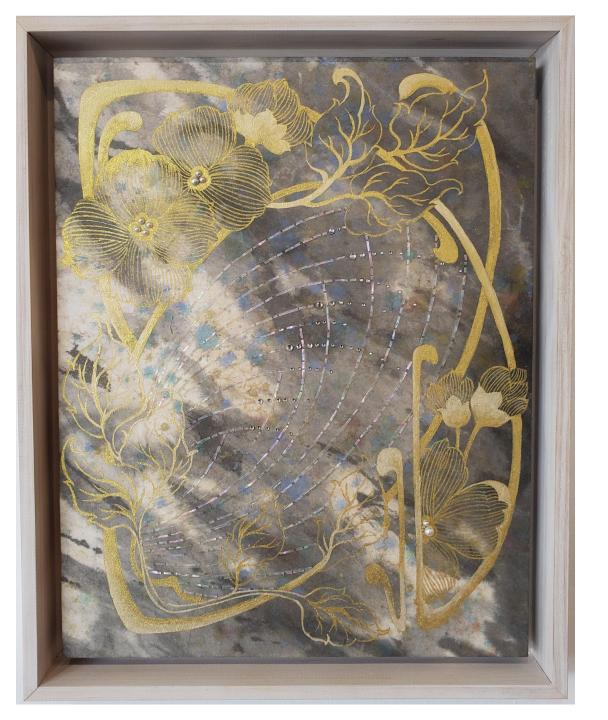

Emma Kim
Gold Art Nouveau sm with Mother of Pearl
2021
Korean Pigment with Mother of Pearl
On Mulberry paper
12 x 12 inches
\$480

Emma Kim
Black Art Nouveau 5 with Mother of Pearl
2021
Korean Pigment with Mother of Pearl
On Mulberry paper
11 x 14 inches
\$520