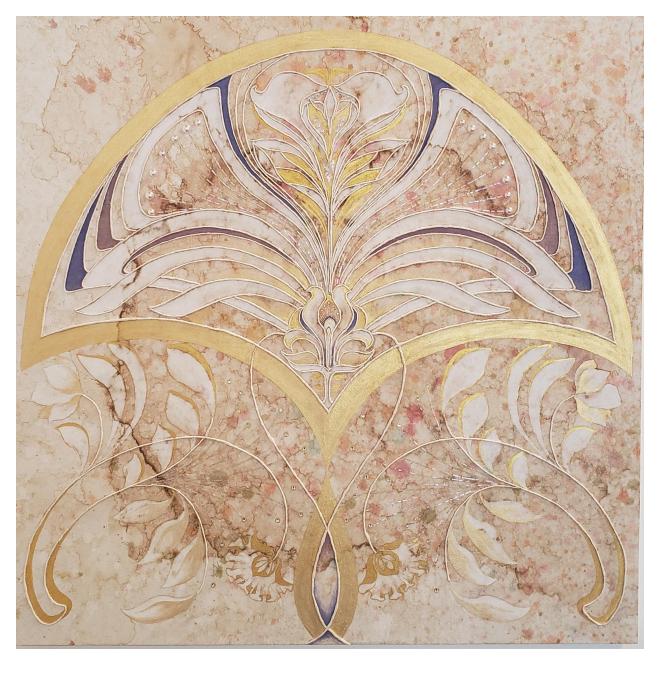

Emma Kim
White Art Nouveau 2 with Mother of Pearl
2021
Korean Pigment with Mother of Pearl
On Mulberry paper
12 x 12 inches
\$440

Emma Kim
White Art Nouveau 1 with Mother of Pearl
2021
Korean Pigment with Mother of Pearl
On Mulberry paper
9 x 12 inches
\$480

Emma Kim
White Art Nouveau 3 with Mother of Pearl
2021
Korean Pigment with Mother of Pearl
On Mulberry paper
14 x 18 inches
\$550

Emma Kim
White Art Nouveau 4 with Mother of Pearl
2021
Korean Pigment with Mother of Pearl
On Mulberry paper
12 x 12 inches
\$480