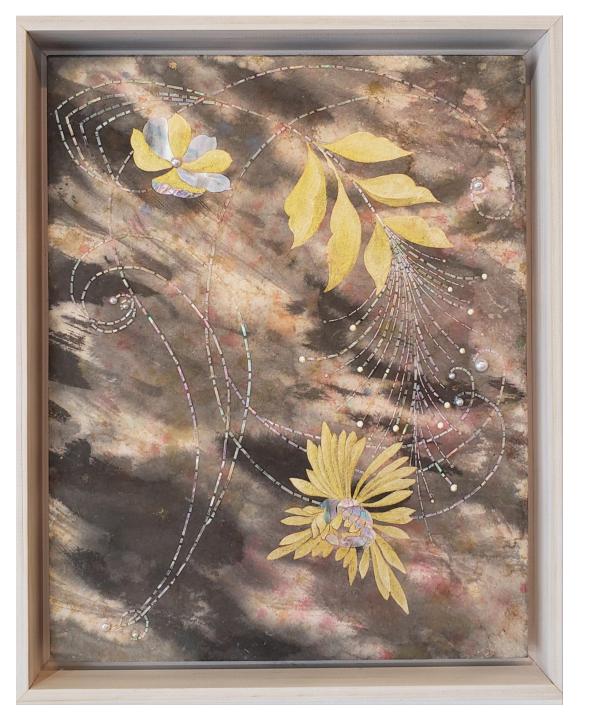

Emma Kim
Black Art Nouveau 1 with Mother of Pearl
2021
Korean Pigment with Mother of Pearl
On Mulberry paper
11 x 14 inches
\$520

Emma Kim
Black Art Nouveau 2 with Mother of Pearl
2021
Korean Pigment with Mother of Pearl
On Mulberry paper
11 x 14 inches
\$520