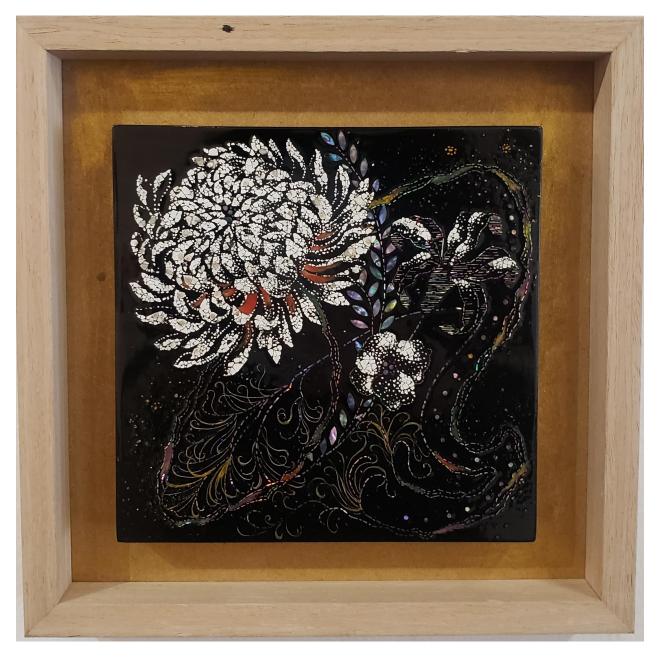

Emma Kim
Florals for William Morris with MOP
2019
Lacquer hemp cloth red clay egg shells,
Colored lacquer, mother of pearl
6 x 6 inches
\$1,500

Emma Kim
Florals in Art Nouveau With Eggshells
2019
Lacquer hemp cloth red clay egg shells,
Colored lacquer, mother of pearl
6 x 6 inches
\$1,500