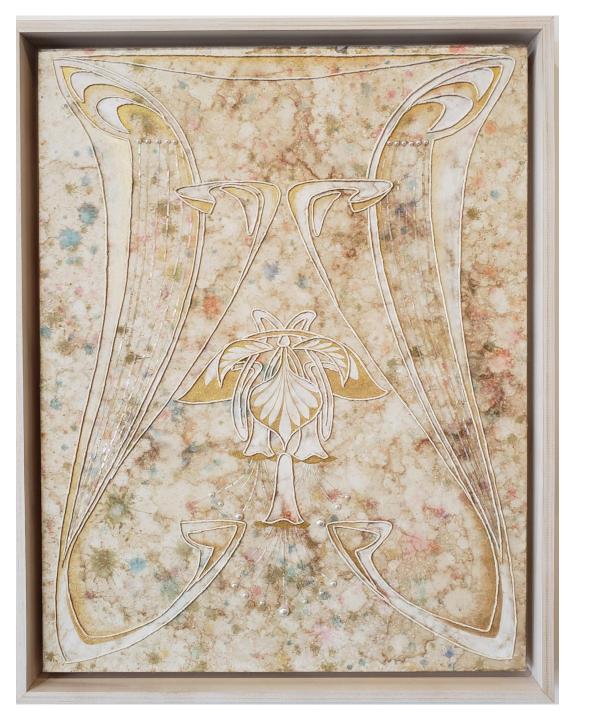

Emma Kim
White Art Nouveau 3 with Mother of Pearl
2021
Korean Pigment with Mother of Pearl
On Mulberry paper
14 x 18 inches
\$550

Emma Kim
White Art Nouveau 4 with Mother of Pearl
2021
Korean Pigment with Mother of Pearl
On Mulberry paper
12 x 12 inches
\$480