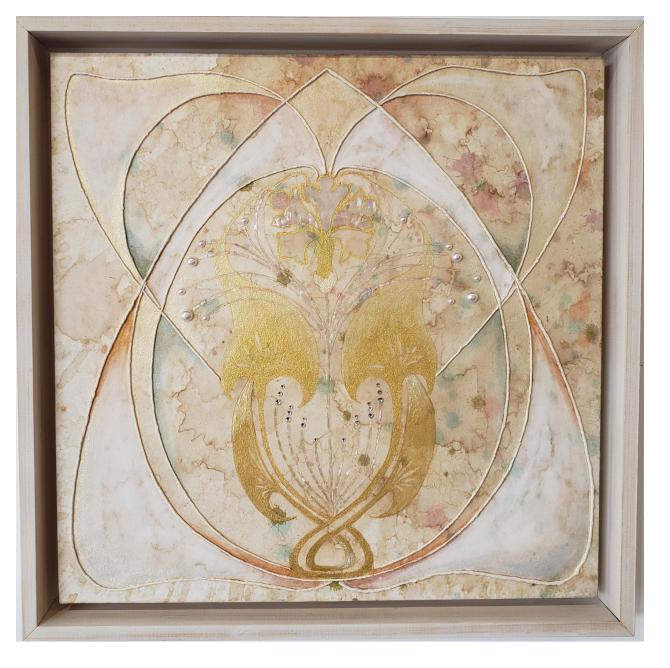

Emma Kim
White Art Nouveau 2 with Mother of Pearl
2021
Korean Pigment with Mother of Pearl
On Mulberry paper
12 x 12 inches
\$440

Emma Kim
White Art Nouveau 1 with Mother of Pearl
2021
Korean Pigment with Mother of Pearl
On Mulberry paper
9 x 12 inches
\$480