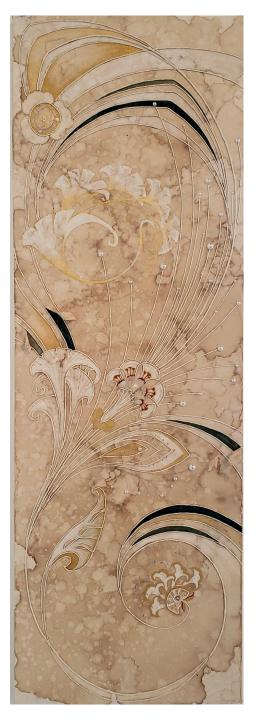

Emma Kim
Gold Art Nouveau
2021
Korean Pigment with Mother of Pearl
On Mulberry paper
12 x 36 inches
\$1,800

Emma Kim
Red Blossom
2021
Korean Pigment with Mother of Pearl
On Mulberry paper
12 x 36 inches
\$1,800