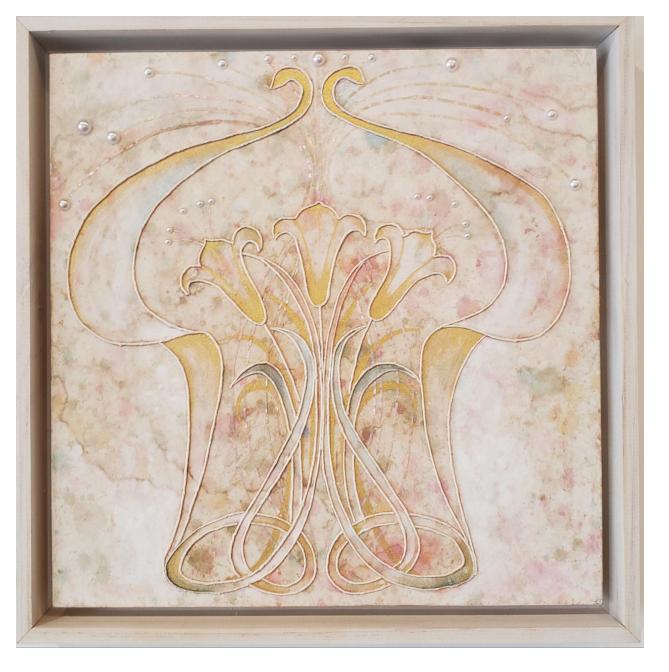

Emma Kim
White Art Nouveau 2 with Mother of Pearl
2021
Korean Pigment with Mother of Pearl
On Mulberry paper
12 x 12 inches
\$440

Emma Kim
White Art Nouveau 1 with Mother of Pearl
2021
Korean Pigment with Mother of Pearl
On Mulberry paper
9 x 12 inches
\$480