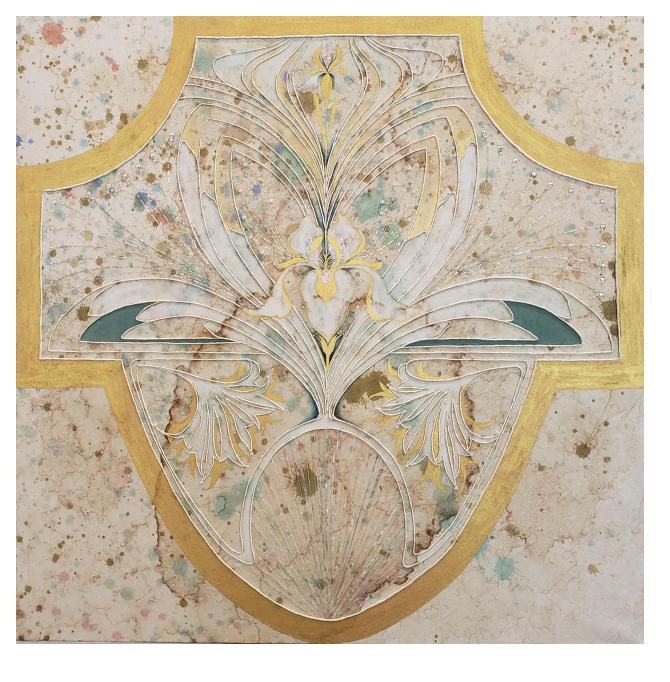

Emma Kim
Gold Guard Purple
2021
Korean Pigment with Mother of Pearl
On Mulberry paper
24 x 24 inches
\$2,000

Emma Kim
Gold Guard Blue
2021
Korean Pigment with Mother of Pearl
On Mulberry paper
24 x 24 inches
\$2,000