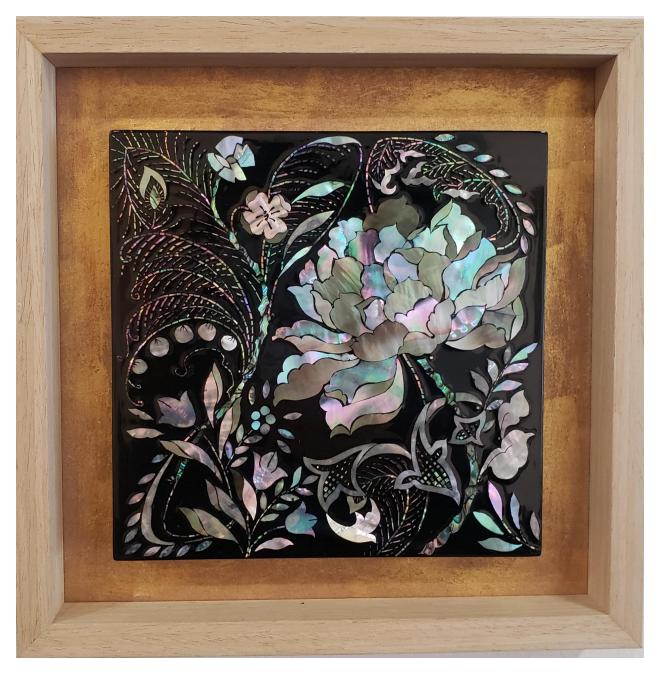

Emma Kim
Florals for William Morris with MOP
2019
Lacquer hemp cloth red clay egg shells,
Colored lacquer, mother of pearl
6 x 6 inches
\$1,500

Emma Kim
Florals in Art Nouveau With Eggshells
2019
Lacquer hemp cloth red clay egg shells,
Colored lacquer, mother of pearl
6 x 6 inches
\$1,500