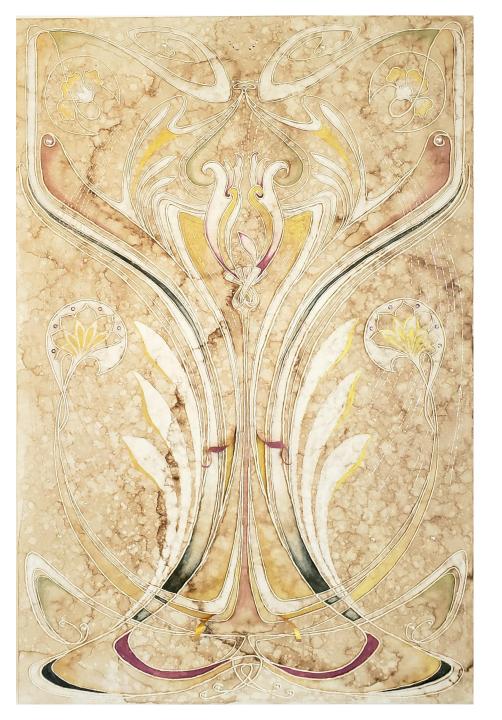

Emma Kim
Gold Guard Purple
2021
Korean Pigment with Mother of Pearl
On Mulberry paper
24 x 24 inches
\$2,000

Emma Kim
Gold Guard Blue
2021
Korean Pigment with Mother of Pearl
On Mulberry paper
24 x 24 inches
\$2,000