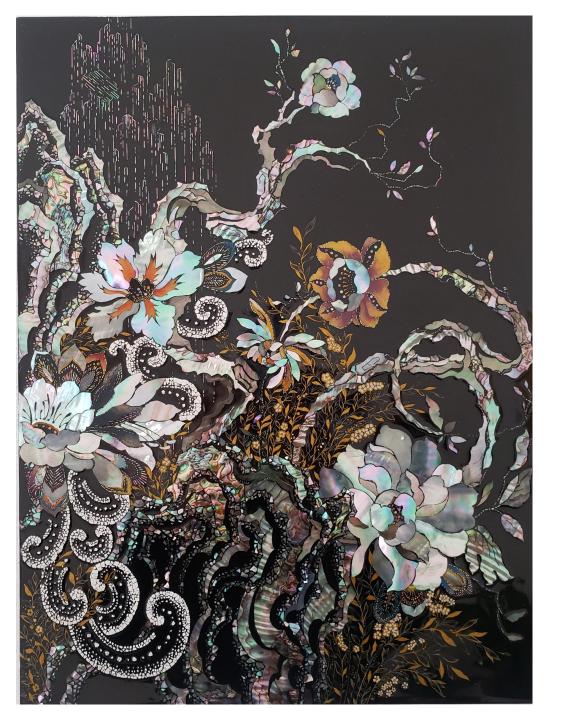

Emma Kim
Heaven in my mind
2019
Lacquer hemp cloth red clay egg shells,
Colored lacquer, mother of pearl
12 x 16 inches
\$3,800

Emma Kim
Decorative Patterns with Red
2019
Lacquer hemp cloth red clay egg shells,
Colored lacquer, mother of pearl
6 x 6 inches
\$1,500