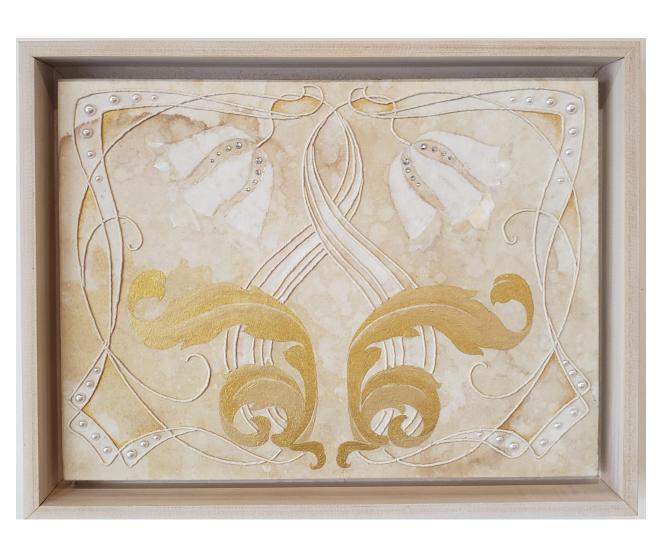

Emma Kim
White Art Nouveau 2 with Mother of Pearl
2021
Korean Pigment with Mother of Pearl
On Mulberry paper
12 x 12 inches
\$440

Emma Kim
White Art Nouveau 1 with Mother of Pearl
2021
Korean Pigment with Mother of Pearl
On Mulberry paper
9 x 12 inches
\$480