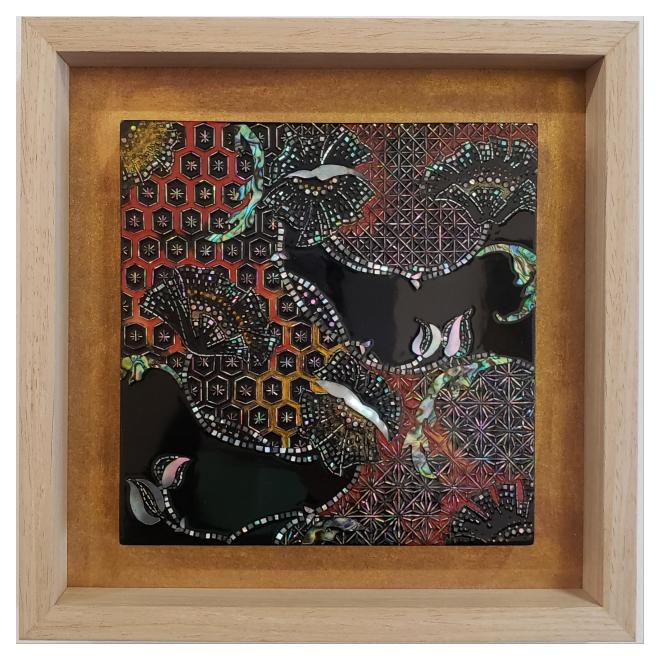

Emma Kim
Heaven in my mind
2019
Lacquer hemp cloth red clay egg shells,
Colored lacquer, mother of pearl
12 x 16 inches
\$3,800

Emma Kim
Decorative Patterns with Red
2019
Lacquer hemp cloth red clay egg shells,
Colored lacquer, mother of pearl
6 x 6 inches
\$1,500