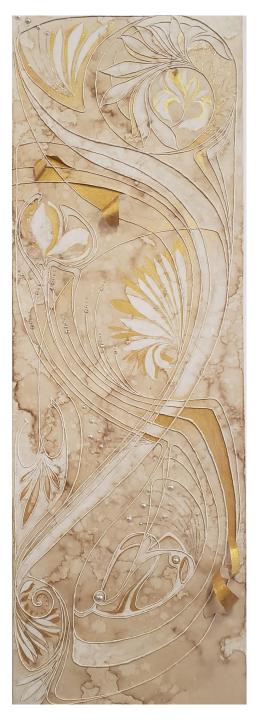

Emma Kim
Gold Art Nouveau
2021
Korean Pigment with Mother of Pearl
On Mulberry paper
12 x 36 inches
\$1,800

Emma Kim
Red Blossom
2021
Korean Pigment with Mother of Pearl
On Mulberry paper
12 x 36 inches
\$1,800