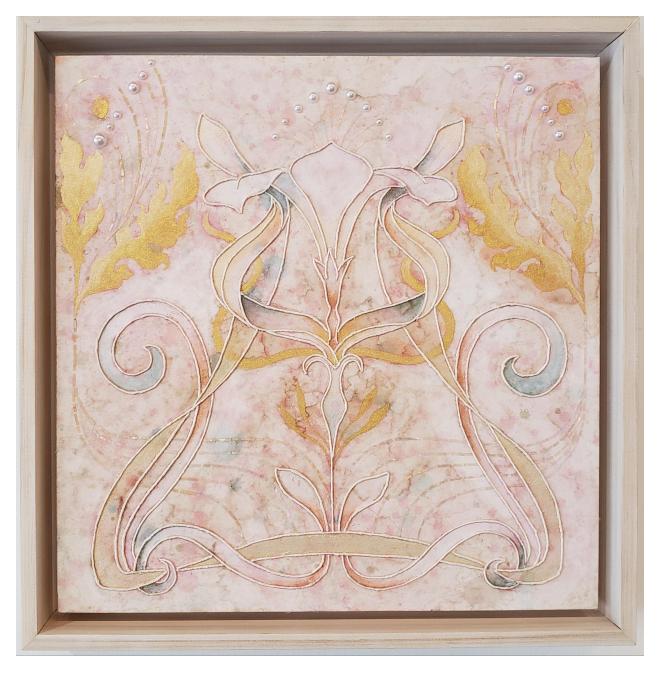

Emma Kim
Gold Art Nouveau sm with Mother of Pearl
2021
Korean Pigment with Mother of Pearl
On Mulberry paper
12 x 12 inches
\$480

Emma Kim
Black Art Nouveau 5 with Mother of Pearl
2021
Korean Pigment with Mother of Pearl
On Mulberry paper
11 x 14 inches
\$520