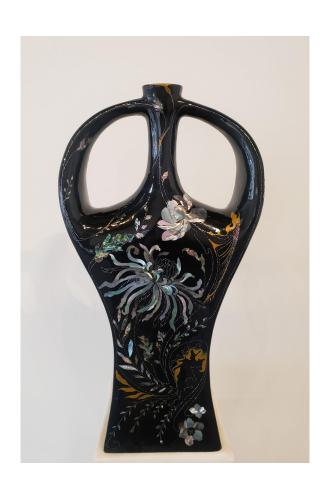

Emma Kim
Black Art Nouveau 1 with Mother of Pearl
2021
Korean Pigment with Mother of Pearl
On Mulberry paper
11 x 14 inches
\$520

Emma Kim
Black Art Nouveau 2 with Mother of Pearl
2021
Korean Pigment with Mother of Pearl
On Mulberry paper
11 x 14 inches
\$520