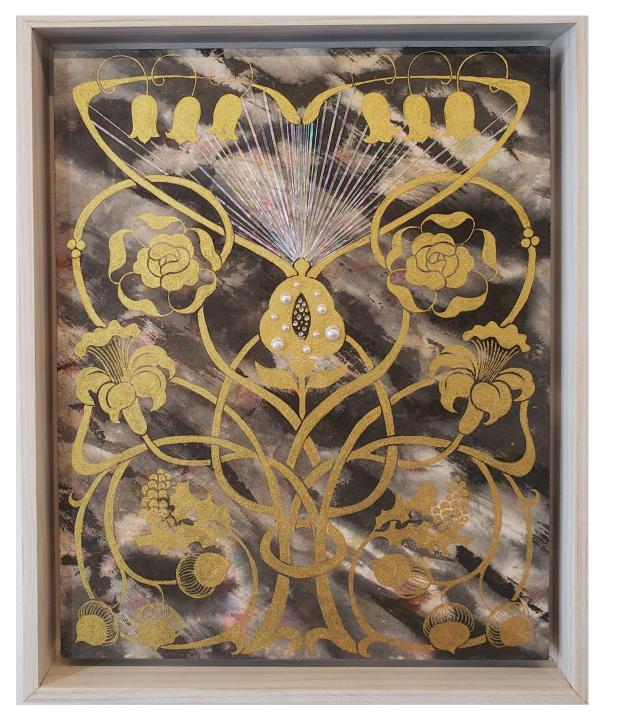

Emma Kim
Black Art Nouveau 1 with Mother of Pearl
2021
Korean Pigment with Mother of Pearl
On Mulberry paper
11 x 14 inches
\$520

Emma Kim
Black Art Nouveau 2 with Mother of Pearl
2021
Korean Pigment with Mother of Pearl
On Mulberry paper
11 x 14 inches
\$520

Emma Kim
Gold Art Nouveau sm with Mother of Pearl
2021
Korean Pigment with Mother of Pearl
On Mulberry paper
12 x 12 inches
\$480

Emma Kim
Black Art Nouveau 5 with Mother of Pearl
2021
Korean Pigment with Mother of Pearl
On Mulberry paper
11 x 14 inches
\$520