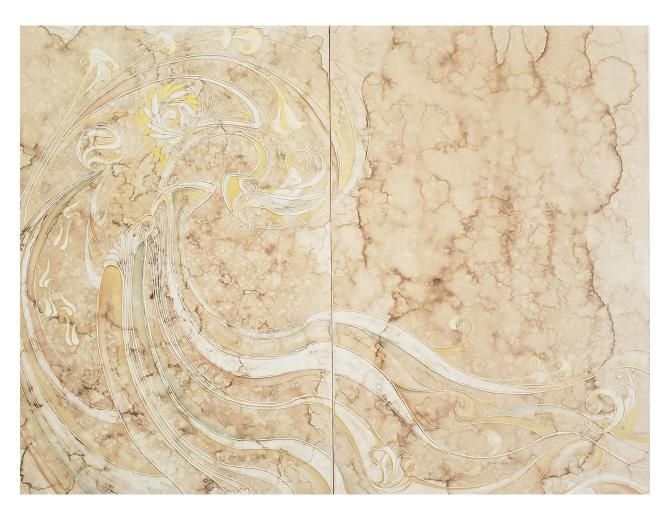

Emma Kim White Wave 2021 Korean Pigment with Mother of Pearl On Mulberry paper 48 x 36 inches \$3,800

Emma Kim White Blossom 2021 Korean Pigment with Mother of Pearl On Mulberry paper 24 x 36 inches \$3,000