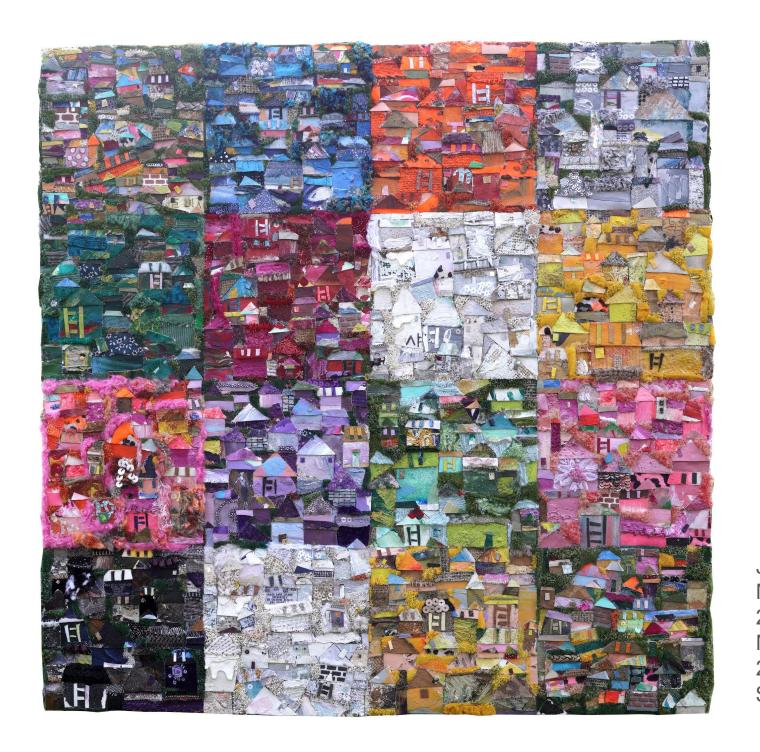

Jong Hyun Kwon
Mingling Colors
2023
Mixed media on wood panel
100 x 100 inches
NFS

Jong Hyun Kwon
Mingling Earth
2023
Mixed media on wood panel
37 inches diameter
\$5,000

Jong Hyun Kwon
Mingling Rainbow
2023
Mixed media on wood panel
22 inches diameter
\$3,000