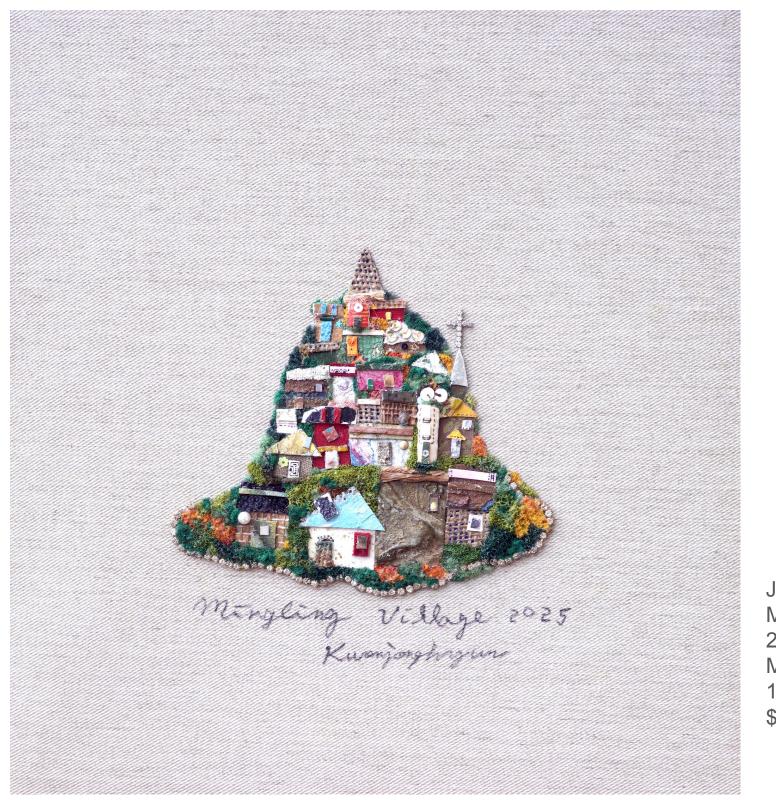

Jong Hyun Kwon Mingling Village II 2025 Mixed media on canvas 14 x 15 inches \$1,200

Jong Hyun Kwon
Mingling Village III
2025
Mixed media on canvas
14 x 15 inches
\$1,200

Jong Hyun Kwon
Mingling Village IV
2025
Mixed media on canvas
14 x 15 inches
\$1,200

Jong Hyun Kwon Mingling Village V 2025 Mixed media on canvas 14 x 15 inches \$1,200

Jong Hyun Kwon Mingling Village VI 2025 Mixed media on canvas 14 x 15 inches \$1,200

Jong Hyun Kwon
Mingling Village VII
2025
Mixed media on canvas
14 x 15 inches
\$1,200

Jong Hyun Kwon Mingling Village VIII 2025 Mixed media on canvas 14 x 15 inches \$1,200