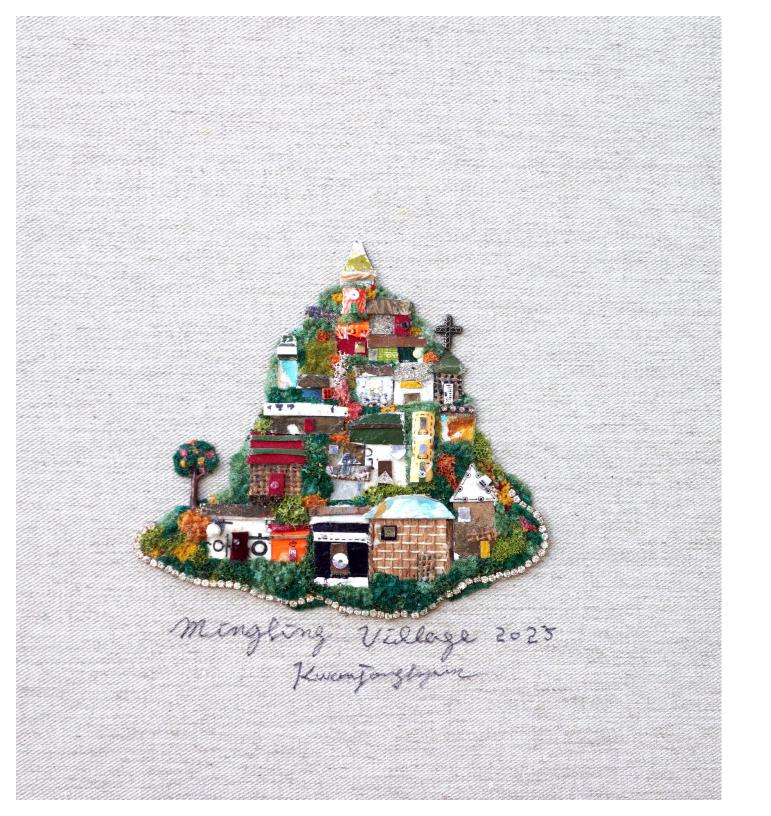

Kwon has expanded her distinctive small collage works into various forms and shapes, creating pieces that resemble whimsical villages—complete with tiny houses, yards, trees, and a church nestled on a mountain. Her materials include discarded or overlooked objects such as broken beads, fabric scraps, buttons, colored paper, and thread. These seemingly unusable items are transformed through her artistic vision into vibrant, dreamlike landscapes.