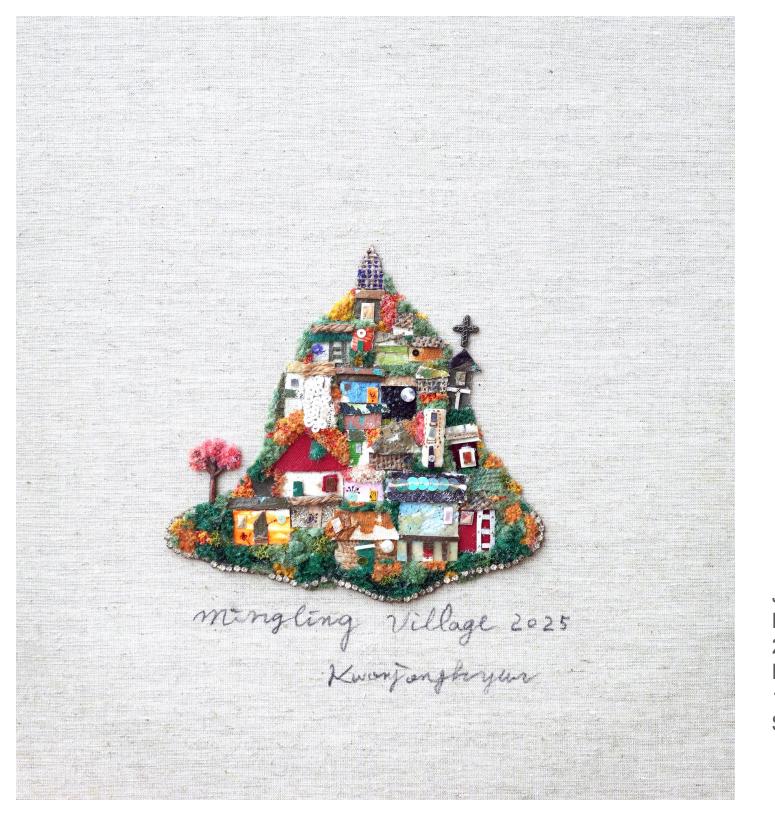

Jong Hyun Kwon Mingling Village II 2025 Mixed media on canvas 14 x 15 inches \$1,200

Jong Hyun Kwon
Mingling Village III
2025
Mixed media on canvas
14 x 15 inches
\$1,200

Jong Hyun Kwon
Mingling Village IV
2025
Mixed media on canvas
14 x 15 inches
\$1,200

Jong Hyun Kwon Mingling Village V 2025 Mixed media on canvas 14 x 15 inches \$1,200

Jong Hyun Kwon Mingling Village VI 2025 Mixed media on canvas 14 x 15 inches \$1,200

Jong Hyun Kwon
Mingling Village VII
2025
Mixed media on canvas
14 x 15 inches
\$1,200

Jong Hyun Kwon Mingling Village VIII 2025 Mixed media on canvas 14 x 15 inches \$1,200