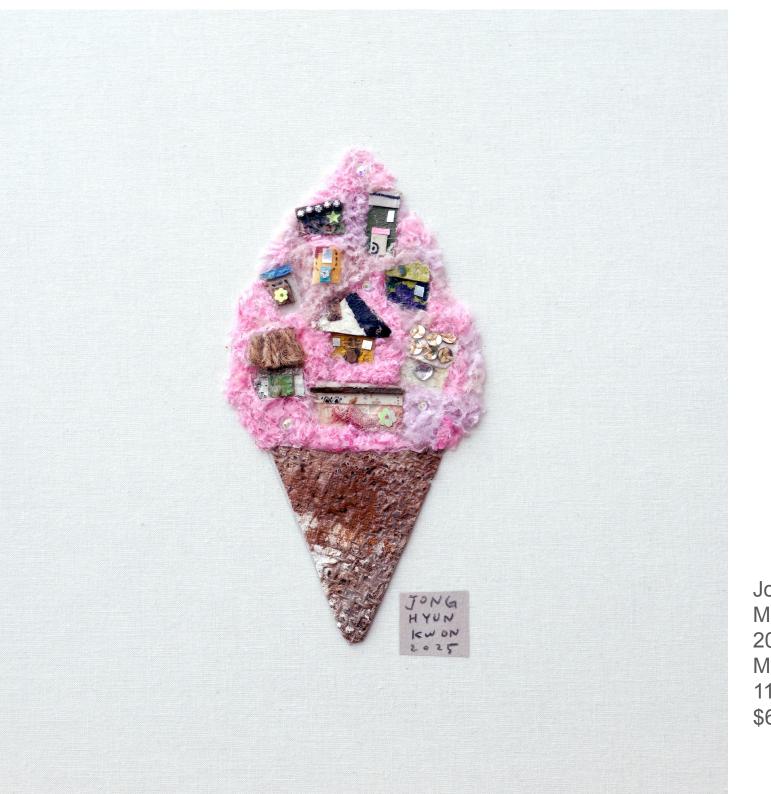

Jong Hyun Kwon
Minglign Sweet Pink
2025
Mixed media on panel
11 x 12 inches
\$600

Jong Hyun Kwon
Mingling Vanilla Latte
2025
Mixed media on panel
11 x 12 inches
\$600

Jong Hyun Kwon
Mingling Minty
2025
Mixed media on panel
11 x 12 inches
\$600