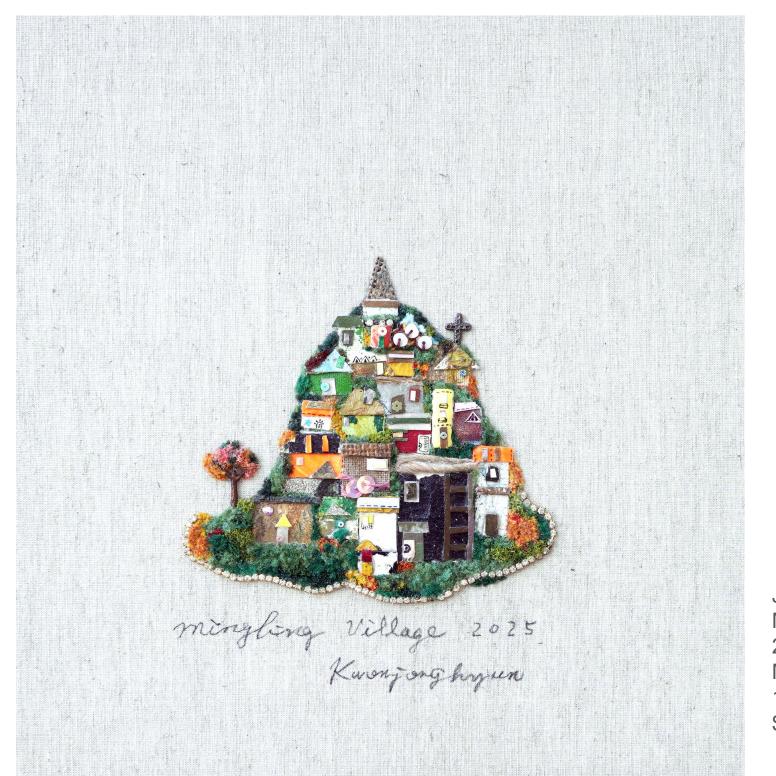

Jong Hyun Kwon Mingling Village II 2025 Mixed media on canvas 14 x 15 inches \$1,200

Jong Hyun Kwon
Mingling Village III
2025
Mixed media on canvas
14 x 15 inches
\$1,200

Jong Hyun Kwon
Mingling Village IV
2025
Mixed media on canvas
14 x 15 inches
\$1,200

Jong Hyun Kwon Mingling Village V 2025 Mixed media on canvas 14 x 15 inches \$1,200

Jong Hyun Kwon Mingling Village VI 2025 Mixed media on canvas 14 x 15 inches \$1,200

Jong Hyun Kwon
Mingling Village VII
2025
Mixed media on canvas
14 x 15 inches
\$1,200

Jong Hyun Kwon Mingling Village VIII 2025 Mixed media on canvas 14 x 15 inches \$1,200