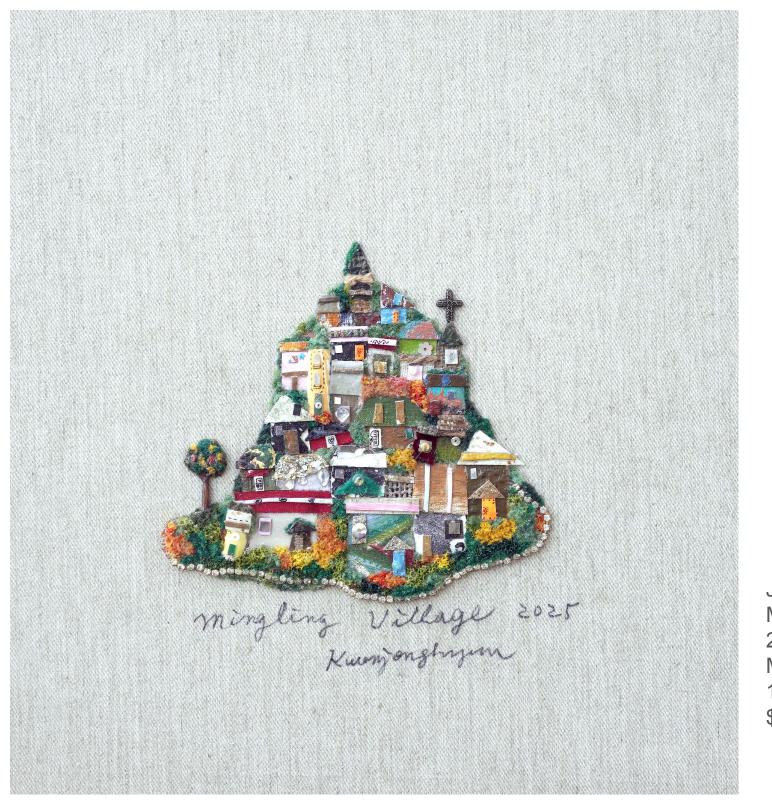

Jong Hyun Kwon Mingling Village II 2025 Mixed media on canvas 14 x 15 inches \$1,200

Jong Hyun Kwon
Mingling Village III
2025
Mixed media on canvas
14 x 15 inches
\$1,200

Jong Hyun Kwon
Mingling Village IV
2025
Mixed media on canvas
14 x 15 inches
\$1,200

Jong Hyun Kwon Mingling Village V 2025 Mixed media on canvas 14 x 15 inches \$1,200

Jong Hyun Kwon Mingling Village VI 2025 Mixed media on canvas 14 x 15 inches \$1,200

Jong Hyun Kwon
Mingling Village VII
2025
Mixed media on canvas
14 x 15 inches
\$1,200

Jong Hyun Kwon Mingling Village VIII 2025 Mixed media on canvas 14 x 15 inches \$1,200