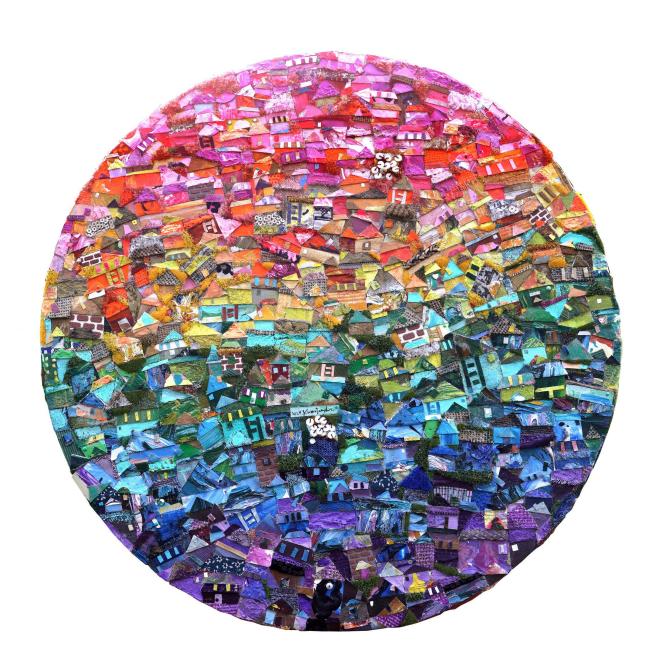

Jong Hyun Kwon
Mingling Colors
2023
Mixed media on wood panel
100 x 100 inches
NFS

Jong Hyun Kwon
Mingling Earth
2023
Mixed media on wood panel
37 inches diameter
\$5,000

Jong Hyun Kwon
Mingling Rainbow
2023
Mixed media on wood panel
22 inches diameter
\$3,000