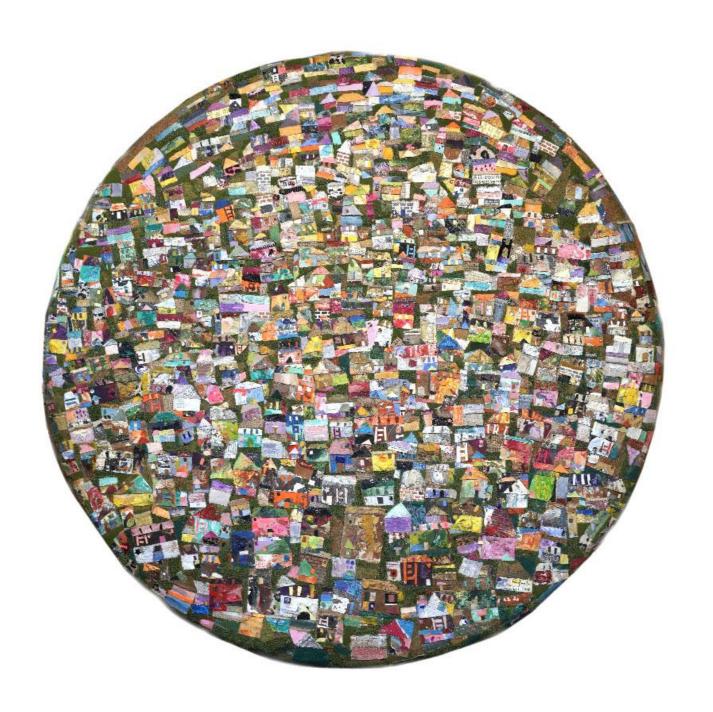

Jong Hyun Kwon
Mingling Colors
2023
Mixed media on wood panel
100 x 100 inches
NFS

Jong Hyun Kwon
Mingling Earth
2023
Mixed media on wood panel
37 inches diameter
\$5,000

Jong Hyun Kwon
Mingling Rainbow
2023
Mixed media on wood panel
22 inches diameter
\$3,000