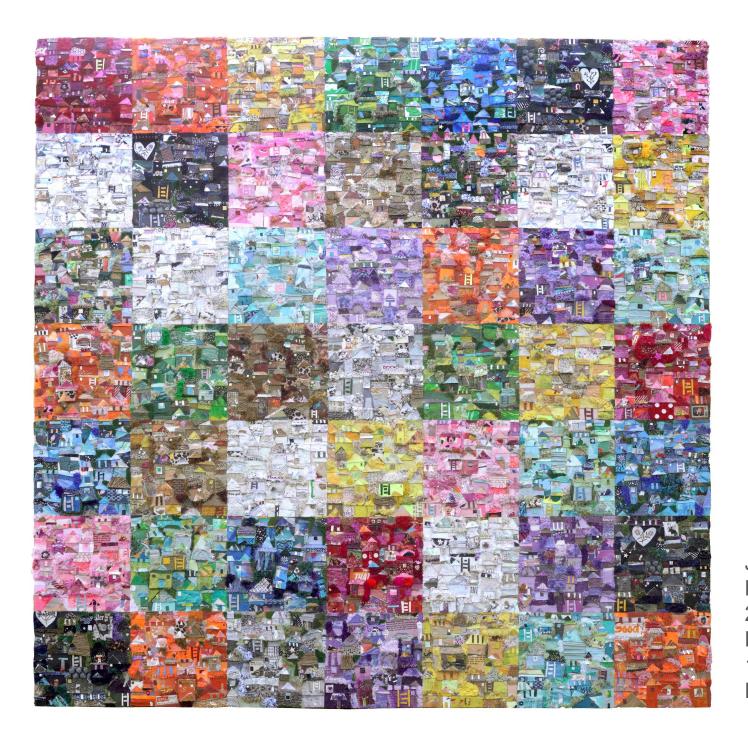

Jong Hyun Kwon
Mingling Colors
2023
Mixed media on wood panel
100 x 100 inches
NFS

Jong Hyun Kwon
Mingling Earth
2023
Mixed media on wood panel
37 inches diameter
\$5,000

Jong Hyun Kwon
Mingling Rainbow
2023
Mixed media on wood panel
22 inches diameter
\$3,000