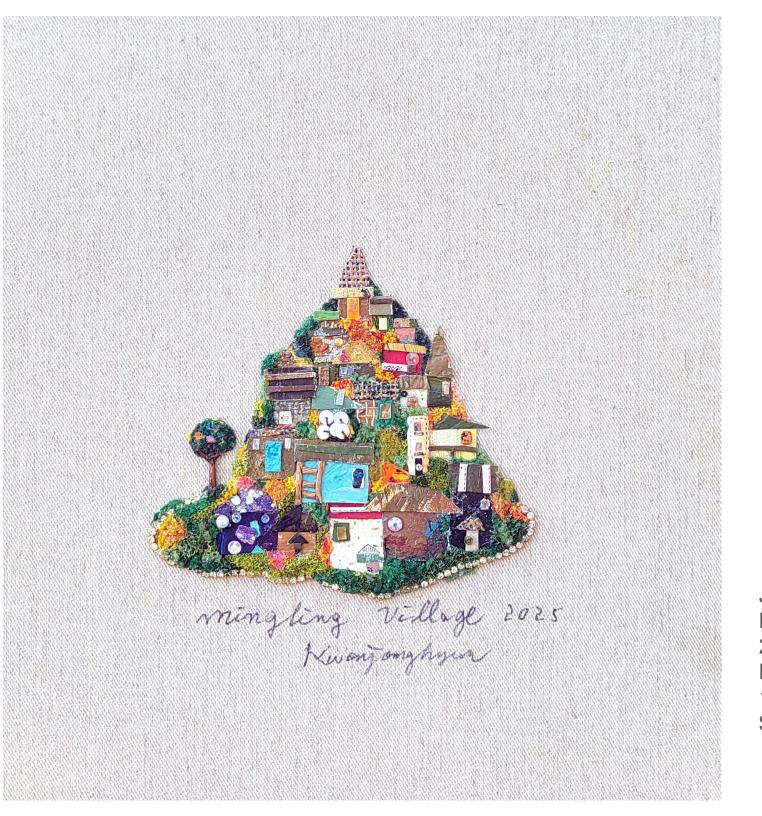

Jong Hyun Kwon Mingling Village II 2025 Mixed media on canvas 14 x 15 inches \$1,200

Jong Hyun Kwon
Mingling Village III
2025
Mixed media on canvas
14 x 15 inches
\$1,200

Jong Hyun Kwon
Mingling Village IV
2025
Mixed media on canvas
14 x 15 inches
\$1,200

Jong Hyun Kwon Mingling Village V 2025 Mixed media on canvas 14 x 15 inches \$1,200

Jong Hyun Kwon Mingling Village VI 2025 Mixed media on canvas 14 x 15 inches \$1,200

Jong Hyun Kwon
Mingling Village VII
2025
Mixed media on canvas
14 x 15 inches
\$1,200

Jong Hyun Kwon Mingling Village VIII 2025 Mixed media on canvas 14 x 15 inches \$1,200