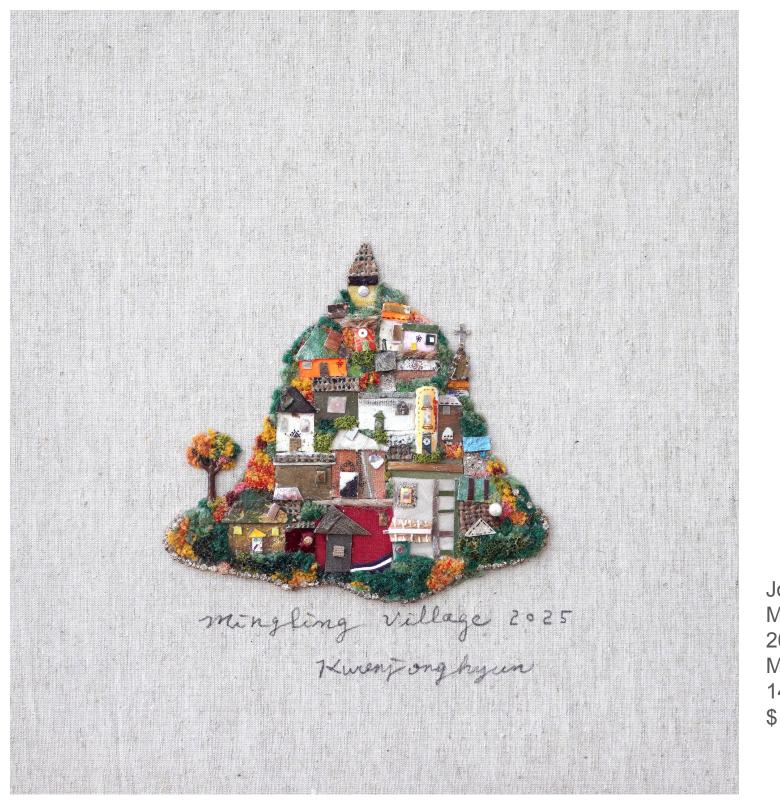

Jong Hyun Kwon Mingling Village II 2025 Mixed media on canvas 14 x 15 inches \$1,200

Jong Hyun Kwon
Mingling Village III
2025
Mixed media on canvas
14 x 15 inches
\$1,200

Jong Hyun Kwon
Mingling Village IV
2025
Mixed media on canvas
14 x 15 inches
\$1,200

Jong Hyun Kwon Mingling Village V 2025 Mixed media on canvas 14 x 15 inches \$1,200

Jong Hyun Kwon Mingling Village VI 2025 Mixed media on canvas 14 x 15 inches \$1,200

Jong Hyun Kwon
Mingling Village VII
2025
Mixed media on canvas
14 x 15 inches
\$1,200

Jong Hyun Kwon Mingling Village VIII 2025 Mixed media on canvas 14 x 15 inches \$1,200