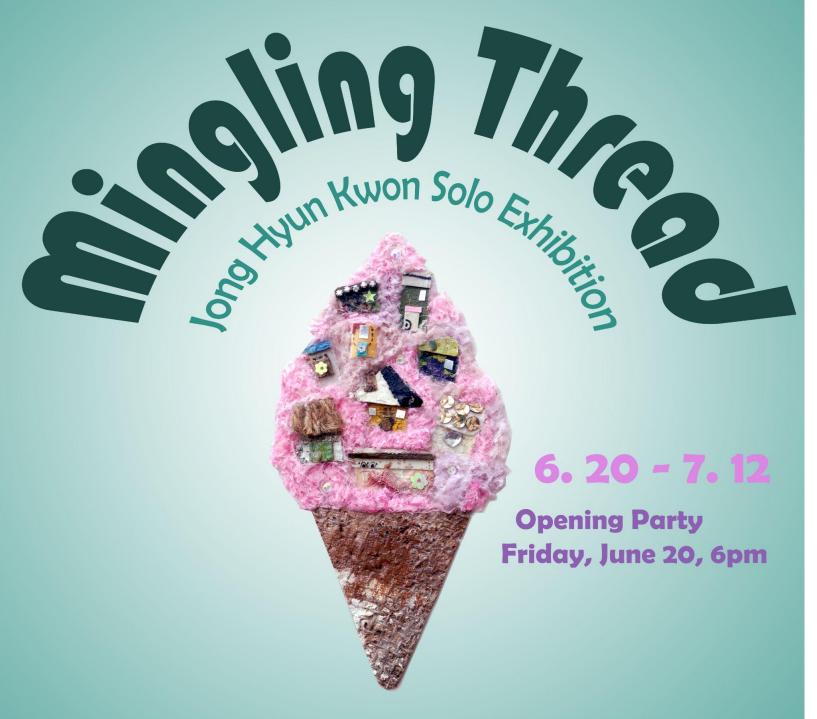

## Mingling Thread: Jong Hyun Kwon Solo Exhibition

6.20 - 7. 13, 2025

Art Mora is pleased to announce *Jong Hyun Kwon's* second solo exhibition at the gallery, featuring a selection of her works from the past five years.

Kwon has expanded her distinctive small collage works into various forms and shapes, creating pieces that resemble whimsical villages—complete with tiny houses, yards, trees, and a church nestled on a mountain. Her materials include discarded or overlooked objects such as broken beads, fabric scraps, buttons, colored paper, and thread. These seemingly unusable items are transformed through her artistic vision into vibrant, dreamlike landscapes.